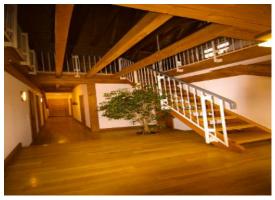

#### • Accommodation:

IPA Arresøhus is 258 square meters in 3 levels. On the ground floor there are 2 double bedrooms and 3 bedrooms for 4 people and 1 toilet. On the first floor there are 3 singles, 3 doubles and 2. 4-bed rooms, two toilets and one bathroom. In total 14 rooms with 35 beds and also 15 guest beds, so a grand total of 50 beds.

On the ground floor there is a large living room with sofas, TV, video and DVD player and a laptop. There is a projector with a large screen, and for educational purposes a whiteboard. Wireless Internet access is available anywhere in the house. In the basement there is a dining room and cutlery for 50 people. There are good kitchen facilities with 2 ceramic stoves with ovens, 2 fridge / freezers and coffee makers and an industrial dishwasher. In the dining room there is a cosy bar with draft beer. Furthermore, in the basement there are separate bath and toilet facilities for both ladies and gentlemen.