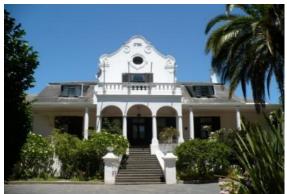

# **Denmark: IPA Center Esbjerg**

Location: Jutland Peninsula

■ House Manager: Bent Christensen

Bookings Svend Larsen

International Code: DKES

| Information                        | Yes | No |
|------------------------------------|-----|----|
| Bedding/Linen Provided             | Х   |    |
| Towels Provided                    | Х   |    |
| Ensuite Rooms Available            | Х   |    |
| Communal Bathrooms                 | Х   |    |
| Hairdryers Available               | Х   |    |
| Non-Smoking House                  | Х   |    |
| Kitchen Utensils/Cutlery Available | Х   |    |
| Fridge/s & Freezers                | Х   |    |
| Stove: Electricity                 | Х   |    |
| Stove: Gas                         | Х   |    |
| Central Heating                    | Х   |    |
| Parking Available                  | Х   |    |
| Pets Allowed                       |     | X  |

#### Location:

Esbjerg is a seaport town established in 1868 on the west coast of the Jutland peninsula in the southwest of Denmark. By road, it is 71 kilometres west of Kolding and 164 kilometres southwest of Aarhus. With a population of 71,618, it is the sixth-largest city in Denmark, and the largest in West Jutland.

IPA Center Esbjerg was originally built as a children's sanatorium by the Copenhagen Teachers' Association in 1925, and was designed to house 60 Copenhagen schoolgirls between the age of 10-12, who needed sun and fresh sea air.

#### Accommodation:

IPA Esbjerg took over the house in 1987 and following extensive renovations, the property was reopened in 1988 as an IPA house with the participation of IPA founder Arthur Troop. The house has 10 rooms over 2 floors with a total of 24 beds. Toilet and shower are located on both floors.

There is a kitchen with a dishwasher, electric and gas stove, fridge / freezer, coffee machine and microwave. The dining room accommodates 24 people, and in addition, there is a banquet hall with space for around 100 people, as well as a bar with draft beer. In the basement there is a small living room with TV / video, as well as a room with air hockey and football. TVs are also available in the dining room and bar. There is a garden and an enclosed terrace with tables, benches and a barbecue/grill. Free wireless internet facilities are also available.