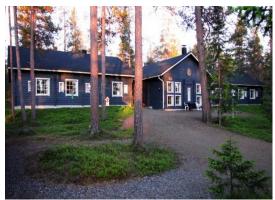

# Finland: IPA House - Ylläs

Location:
 Äkäslompolo, Lapland

House Manager:
Kauko Kuismin

Bookings
 Carola Timper-Karhuviita

International Code: FIYL

| Information                        | Yes | No |
|------------------------------------|-----|----|
| Bedding/Linen Provided             |     | X  |
| Towels Provided                    |     | X  |
| Ensuite Rooms Available            |     | X  |
| Communal Bathrooms (saunas)        | X   |    |
| Hairdryers Available               | X   |    |
| Non-Smoking House                  | X   |    |
| Kitchen Utensils/Cutlery Available | X   |    |
| Fridge/s & Freezers                | X   |    |
| Stove: Electricity                 | X   |    |
| Stove: Gas                         |     | X  |
| Central Heating                    | X   |    |
| Parking Available                  | X   |    |
| Pets Allowed                       |     | X  |

#### Location:

The IPA House Ylläs is situated in Äkäslompolo, which is also known as "the seven fells village", in the municipality of Kolari in the Finnish part of Lapland. It is located next to a lake of the same name, north-east of Kolari.

Äkäslompolo, along with Ylläsjärvi, is the primary village for the ski resort of Yllästunturi, or known as Ylläs for short. The Ylläs ski area has a total of 330 km of cross-country ski tracks, as well as 61 Alpine ski slopes with 29 ski lifts. In summer, Äkäslompolo is popular among hikers, anglers, canoeists, and other outdoor enthusiasts. There are several hotels and many holiday homes in the area.

#### Accommodation:

IPA House Ylläs, the Flagship of IPA Section Finland, is the northernmost official IPA House in the world. The house, or should we say IPA mansion, is located in western Lapland about 150 km above The Arctic Circle.

The IPA House is a log mansion with 10 mini-apartments available to all IPA members. Each mini-apartment is fully equipped with beds for a maximum of 4 persons. A mini-kitchen, including a fridge and micro-wave oven, as well as a toilet, shower, radio and TV can be found in each apartment. In addition, as it is a Finnish IPA house, there are of course saunas: two to be precise. There is also a room with a washing machine and tumble dryers.