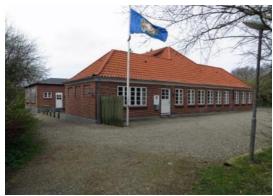

# **Denmark: IPA Center Esbjerg**

Location: Jutland Peninsula

■ House Manager: Bent Christensen

Bookings Svend Larsen

International Code: DKES

| Information                        | Yes | No |
|------------------------------------|-----|----|
| Bedding/Linen Provided             | Х   |    |
| Towels Provided                    | Х   |    |
| Ensuite Rooms Available            | Х   |    |
| Communal Bathrooms                 | Х   |    |
| Hairdryers Available               | Х   |    |
| Non-Smoking House                  | Х   |    |
| Kitchen Utensils/Cutlery Available | Х   |    |
| Fridge/s & Freezers                | Х   |    |
| Stove: Electricity                 | Х   |    |
| Stove: Gas                         | Х   |    |
| Central Heating                    | Х   |    |
| Parking Available                  | Х   |    |
| Pets Allowed                       |     | X  |

#### Location:

Esbjerg is a seaport town established in 1868 on the west coast of the Jutland peninsula in the southwest of Denmark. By road, it is 71 kilometres west of Kolding and 164 kilometres southwest of Aarhus. With a population of 71,618, it is the sixth-largest city in Denmark, and the largest in West Jutland.

IPA Center Esbjerg was originally built as a children's sanatorium by the Copenhagen Teachers' Association in 1925, and was designed to house 60 Copenhagen schoolgirls between the age of 10-12, who needed sun and fresh sea air.

#### Accommodation:

IPA Esbjerg took over the house in 1987 and following extensive renovations, the property was reopened in 1988 as an IPA house with the participation of IPA founder Arthur Troop. The house has 10 rooms over 2 floors with a total of 24 beds. Toilet and shower are located on both floors.