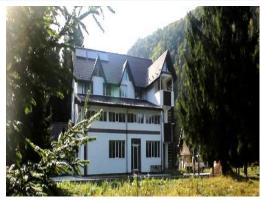

# **Denmark: IPA House Arresøhus**

Location: Frederiksværk, North Zealand

House Manager: Erik Bryld

BookingsErik Bryld

International Code: DKAR

| Information                        | Yes | No |
|------------------------------------|-----|----|
| Bedding/Linen Provided             | X   |    |
| Towels Provided                    | X   |    |
| Ensuite Rooms Available            | X   |    |
| Communal Bathrooms                 | X   |    |
| Hairdryers Available               | X   |    |
| Non-Smoking House                  | X   |    |
| Kitchen Utensils/Cutlery Available | X   |    |
| Fridge/s & Freezers                | X   |    |
| Stove: Electricity                 | X   |    |
| Stove: Gas                         | X   |    |
| Central Heating                    | Х   |    |
| Parking Available                  | Х   |    |
| Pets Allowed                       |     | X  |

#### Location:

Arresøhus is located in North Zealand next to Denmark's largest lake called Arresø. The oldest part of Arresøhus was built for about 140 years ago as a residence for the staff of the army. The house was in 1957 taken over by town government of Kregme / Vinderød and was until 1991 used as town hall. IPA - Region 6 Denmark bought the house in November 1993 and after minor remodelling, the house was named IPA Arresøhus and officially inaugurated on 4 March, 1994.

#### • Accommodation:

IPA Arresøhus is 258 square meters in 3 levels. On the ground floor there are 2 double bedrooms and 3 bedrooms for 4 people and 1 toilet. On the first floor there are 3 singles, 3 doubles and 2. 4-bed rooms, two toilets and one bathroom. In total 14 rooms with 35 beds and also 15 guest beds, so a grand total of 50 beds.

On the ground floor there is a large living room with sofas, TV, video and DVD player and a laptop. There is a projector with a large screen, and for educational purposes a whiteboard. Wireless Internet access is available anywhere in the house. In the basement there is a dining room and cutlery for 50 people. There are good kitchen facilities with 2 ceramic stoves with ovens, 2 fridge / freezers and coffee makers and an industrial dishwasher. In the dining room there is a cosy bar with draft beer. Furthermore, in the basement there are separate bath and toilet facilities for both ladies and gentlemen.