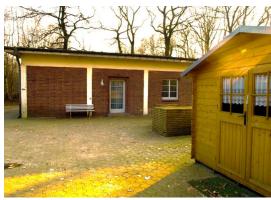

# Germany: IPA House - Allgäu

Location:Allgäu, Rottach

House Manager: Alexandra Krieger

BookingsAlexandra Krieger

■ International Code: ■ N/A

| Information                        | Yes | No |
|------------------------------------|-----|----|
| Bedding/Linen Provided             | Х   |    |
| Towels Provided                    |     | X  |
| Ensuite Rooms Available            |     | X  |
| Communal Bathrooms                 | X   |    |
| Hairdryers Available               |     | X  |
| Non-Smoking House                  | Х   |    |
| Kitchen Utensils/Cutlery Available | Х   |    |
| Fridge/s & Freezers                | Х   |    |
| Stove: Electricity                 | Х   |    |
| Stove: Gas                         | Х   |    |
| Central Heating                    | Х   |    |
| Parking Available                  | Х   |    |
| Pets Allowed                       | Х   |    |

#### Location:

Our IPA-House is located in the south of Bavaria in a little village called Rottach. The IPA-Kempten opened it in 2014. It has a magnificent environment where you can go hiking, skiing or you can just relax and enjoy the beautiful countryside. In winter there's a cross-country ski run which passes nearby the house.

#### • Accommodation:

There are several rooms of various sizes, several bathrooms and toilets, communal kitchen and a large lounge and dining area with Wi-Fi Internet access for guests. Non-smoking, pets on request.