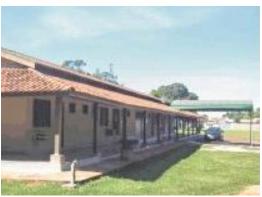

#### • Location:

The IPA House is situated near the city of Campo Grande (Great Field), the capital and largest city of the Brazilian state of Mato Grosso do Sul in the Centre-West region of the country. The city is nicknamed Cidade Morena ('Swarthy City' in Portuguese) because of the reddish-brown colour of the region's soil. The area where the city is located was in the past a waypoint for travellers who wanted to go from São Paulo or Minas Gerais to northern Mato Grosso by land. Located in the Pantanal, the IPA House is situated in one of the most exuberant forest areas in the world. Close to the sea and river, as well as historic sites and sporting facilities

#### • Accommodation:

The IPA House comprises of 12 x bedrooms with 4 beds in each room, accommodating 48 people in total. All provide a bathroom, air conditioning, refrigerator, TV and ceiling fan. The house is also fully equipped with TV, lounge, kitchen utensils and cutlery, dining room and open air refectory.