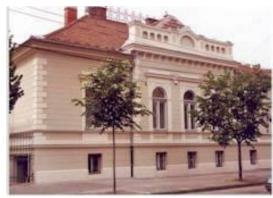

# **Brazil: IPA House Brazil**

■ Location: ■ Campo Grande, Mato Grosso do Sul

■ House Manager: ■ Max Dourado

BookingsMax Dourado

■ International Code: ■BRBR

| Information                        | Yes | No |
|------------------------------------|-----|----|
| Bedding/Linen Provided             | Х   |    |
| Towels Provided                    | Х   |    |
| Ensuite Rooms Available            | Х   |    |
| Communal Bathrooms                 | Х   |    |
| Hairdryers Available               |     | X  |
| Non-Smoking House                  | Х   |    |
| Kitchen Utensils/Cutlery Available | Х   |    |
| Fridge/s & Freezers                | Х   |    |
| Stove: Electricity                 | Х   |    |
| Stove: Gas                         |     | X  |
| Central Heating                    |     | X  |
| Parking Available                  | Х   |    |
| Pets Allowed                       |     | X  |

#### • Location:

The IPA House is situated near the city of Campo Grande (Great Field), the capital and largest city of the Brazilian state of Mato Grosso do Sul in the Centre-West region of the country. The city is nicknamed Cidade Morena ('Swarthy City' in Portuguese) because of the reddish-brown colour of the region's soil. The area where the city is located was in the past a waypoint for travellers who wanted to go from São Paulo or Minas Gerais to northern Mato Grosso by land. Located in the Pantanal, the IPA House is situated in one of the most exuberant forest areas in the world. Close to the sea and river, as well as historic sites and sporting facilities

#### • Accommodation:

The IPA House comprises of 12 x bedrooms with 4 beds in each room, accommodating 48 people in total. All provide a bathroom, air conditioning, refrigerator, TV and ceiling fan. The house is also fully equipped with TV, lounge, kitchen utensils and cutlery, dining room and open air refectory.