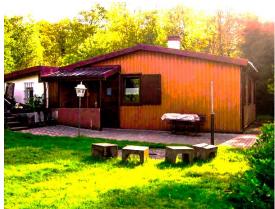

# Australia: IPA Apartment Victoria

Location:Victoria, Melbourne

House Manager: Trevor O'Shanassy

BookingsTrevor O'Shanassy

International Code: AUVI

| Information                        | Yes | No |
|------------------------------------|-----|----|
| Bedding/Linen Provided             | Х   |    |
| Towels Provided                    | Х   |    |
| <b>Ensuite Rooms Available</b>     | Х   |    |
| Communal Bathrooms                 |     | X  |
| Hairdryers Available               |     | X  |
| Non-Smoking House                  | Х   |    |
| Kitchen Utensils/Cutlery Available | X   |    |
| Fridge/s & Freezers                | Х   |    |
| Stove: Electricity                 | Х   |    |
| Stove: Gas                         |     | X  |
| Central Heating                    |     | X  |
| Parking Available                  | Х   |    |
| Pets Allowed                       |     | X  |

#### Location:

The Unit is approximately 10 miles North of Melbourne, halfway between Melbourne Airport and the centre of Melbourne. The tram terminus and Moonee Valley Race Course is in close proximity. There are a number of take away food shops, restaurants, plus a supermarket, Post Office, Commonwealth Bank and telephones nearby.

#### • Accommodation:

This is a self-contained motel type unit, consisting of one bedroom with a Queen Size & Futon Sofa Bed – The accommodation is only suitable for two persons prepared to share a bed. Under special circumstances a small child may be accommodated with a fold up bed.

Amenities include two lounge chairs, a flat screen HD television, clock radio, and a reverse cycle (heating & cooling) air-conditioning unit. The en-suite bathroom, is equipped with large shower, toilet, vanity unit, plus a washing & drying machine and laundry trough for hand washing. Gas hot water is included in the tariff. A fully equipped kitchen including refrigerator, gas top cooker, wall oven, microwave, electric jug and a complete range of crockery and cutlery