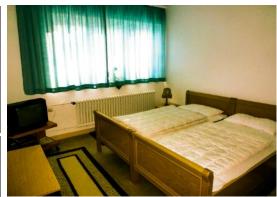

#### Accommodation:

The IPA Unit itself has two bedrooms, the main bedroom having a private ensuite. The lounge/dining area is quite open and cool and leads out onto a private balcony overlooking the pools. Air conditioning is provided with ceiling fans are throughout. TV and DVD players are located within, both in the lounge and main bedroom.

The lounge also has a sofa bed which allows the unit to accommodate six people at any time. For larger families extra bedding can be obtained from the Resort Office. There is also a safe in the unit for members to secure valuables.