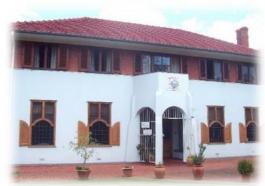

# **Denmark: IPA House Arresøhus**

Location: Frederiksværk, North Zealand

House Manager: Erik Bryld

BookingsErik Bryld

International Code: DKAR

| Information                        | Yes | No |
|------------------------------------|-----|----|
| Bedding/Linen Provided             | X   |    |
| Towels Provided                    | X   |    |
| Ensuite Rooms Available            | X   |    |
| Communal Bathrooms                 | X   |    |
| Hairdryers Available               | X   |    |
| Non-Smoking House                  | X   |    |
| Kitchen Utensils/Cutlery Available | X   |    |
| Fridge/s & Freezers                | X   |    |
| Stove: Electricity                 | X   |    |
| Stove: Gas                         | X   |    |
| Central Heating                    | Х   |    |
| Parking Available                  | Х   |    |
| Pets Allowed                       |     | X  |

#### Location:

Arresøhus is located in North Zealand next to Denmark's largest lake called Arresø. The oldest part of Arresøhus was built for about 140 years ago as a residence for the staff of the army. The house was in 1957 taken over by town government of Kregme / Vinderød and was until 1991 used as town hall. IPA - Region 6 Denmark bought the house in November 1993 and after minor remodelling, the house was named IPA Arresøhus and officially inaugurated on 4 March, 1994.

#### • Accommodation:

IPA Arresøhus is 258 square meters in 3 levels. On the ground floor there are 2 double bedrooms and 3 bedrooms for 4 people and 1 toilet. On the first floor there are 3 singles, 3 doubles and 2. 4-bed rooms, two toilets and one bathroom. In total 14 rooms with 35 beds and also 15 guest beds, so a grand total of 50 beds.

On the ground floor there is a large living room with sofas, TV, video and DVD player and a laptop. There is a projector with a large screen, and for educational purposes a whiteboard. Wireless Internet access is available anywhere in the house. In the basement there is a dining room and cutlery for 50 people. There are good kitchen facilities with 2 ceramic stoves with ovens, 2 fridge / freezers and coffee makers and an industrial dishwasher. In the dining room there is a cosy bar with draft beer. Furthermore, in the basement there are separate bath and toilet facilities for both ladies and gentlemen.