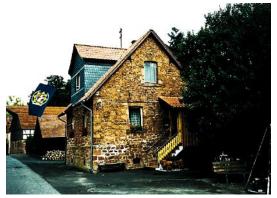

# **Brazil: IPA House Brazil**

■ Location: ■ Campo Grande, Mato Grosso do Sul

■ House Manager: ■ Max Dourado

BookingsMax Dourado

■ International Code: ■BRBR

| Information                        | Yes | No |
|------------------------------------|-----|----|
| Bedding/Linen Provided             | Х   |    |
| Towels Provided                    | Х   |    |
| Ensuite Rooms Available            | Х   |    |
| Communal Bathrooms                 | Х   |    |
| Hairdryers Available               |     | X  |
| Non-Smoking House                  | Х   |    |
| Kitchen Utensils/Cutlery Available | Х   |    |
| Fridge/s & Freezers                | Х   |    |
| Stove: Electricity                 | Х   |    |
| Stove: Gas                         |     | X  |
| Central Heating                    |     | X  |
| Parking Available                  | Х   |    |
| Pets Allowed                       |     | X  |

#### • Location:

The IPA House is situated near the city of Campo Grande (Great Field), the capital and largest city of the Brazilian state of Mato Grosso do Sul in the Centre-West region of the country. The city is nicknamed Cidade Morena ('Swarthy City' in Portuguese) because of the reddish-brown colour of the region's soil. The area where the city is located was in the past a waypoint for travellers who wanted to go from São Paulo or Minas Gerais to northern Mato Grosso by land. Located in the Pantanal, the IPA House is situated in one of the most exuberant forest areas in the world. Close to the sea and river, as well as historic sites and sporting facilities