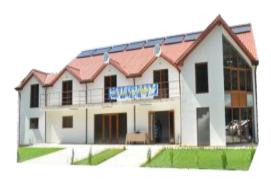

# Finland: IPA House - Ylläs

Location:
 Äkäslompolo, Lapland

House Manager:
Kauko Kuismin

Bookings
 Carola Timper-Karhuviita

International Code: FIYL

| Information                        | Yes | No |
|------------------------------------|-----|----|
| Bedding/Linen Provided             |     | X  |
| Towels Provided                    |     | X  |
| Ensuite Rooms Available            |     | X  |
| Communal Bathrooms (saunas)        | X   |    |
| Hairdryers Available               | X   |    |
| Non-Smoking House                  | X   |    |
| Kitchen Utensils/Cutlery Available | X   |    |
| Fridge/s & Freezers                | X   |    |
| Stove: Electricity                 | X   |    |
| Stove: Gas                         |     | X  |
| Central Heating                    | X   |    |
| Parking Available                  | X   |    |
| Pets Allowed                       |     | X  |

#### Location:

The IPA House Ylläs is situated in Äkäslompolo, which is also known as "the seven fells village", in the municipality of Kolari in the Finnish part of Lapland. It is located next to a lake of the same name, north-east of Kolari.

Äkäslompolo, along with Ylläsjärvi, is the primary village for the ski resort of Yllästunturi, or known as Ylläs for short. The Ylläs ski area has a total of 330 km of cross-country ski tracks, as well as 61 Alpine ski slopes with 29 ski lifts. In summer, Äkäslompolo is popular among hikers, anglers, canoeists, and other outdoor enthusiasts. There are several hotels and many holiday homes in the area.

#### Accommodation:

IPA House Ylläs, the Flagship of IPA Section Finland, is the northernmost official IPA House in the world. The house, or should we say IPA mansion, is located in western Lapland about 150 km above The Arctic Circle.

The IPA House is a log mansion with 10 mini-apartments available to all IPA members. Each mini-apartment is fully equipped with beds for a maximum of 4 persons. A mini-kitchen, including a fridge and micro-wave oven, as well as a toilet, shower, radio and TV can be found in each apartment. In addition, as it is a Finnish IPA house, there are of course saunas: two to be precise. There is also a room with a washing machine and tumble dryers.