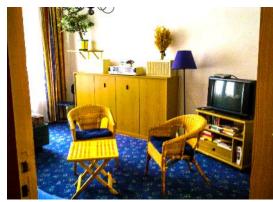

#### • Accommodation:

The IPA House comprises of 12 x bedrooms with 4 beds in each room, accommodating 48 people in total. All provide a bathroom, air conditioning, refrigerator, TV and ceiling fan. The house is also fully equipped with TV, lounge, kitchen utensils and cutlery, dining room and open air refectory.