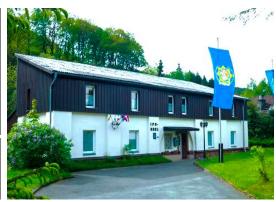

#### Location:

Arresøhus is located in North Zealand next to Denmark's largest lake called Arresø. The oldest part of Arresøhus was built for about 140 years ago as a residence for the staff of the army. The house was in 1957 taken over by town government of Kregme / Vinderød and was until 1991 used as town hall. IPA - Region 6 Denmark bought the house in November 1993 and after minor remodelling, the house was named IPA Arresøhus and officially inaugurated on 4 March, 1994.

#### • Accommodation:

IPA Arresøhus is 258 square meters in 3 levels. On the ground floor there are 2 double bedrooms and 3 bedrooms for 4 people and 1 toilet. On the first floor there are 3 singles, 3 doubles and 2. 4-bed rooms, two toilets and one bathroom. In total 14 rooms with 35 beds and also 15 guest beds, so a grand total of 50 beds.

On the ground floor there is a large living room with sofas, TV, video and DVD player and a laptop. There is a projector with a large screen, and for educational purposes a whiteboard. Wireless Internet access is available anywhere in the house. In the basement there is a dining room and cutlery for 50 people. There are good kitchen facilities with 2 ceramic stoves with ovens, 2 fridge / freezers and coffee makers and an industrial dishwasher. In the dining room there is a cosy bar with draft beer. Furthermore, in the basement there are separate bath and toilet facilities for both ladies and gentlemen.