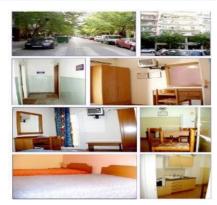

#### Location:

Arresøhus is located in North Zealand next to Denmark's largest lake called Arresø. The oldest part of Arresøhus was built for about 140 years ago as a residence for the staff of the army. The house was in 1957 taken over by town government of Kregme / Vinderød and was until 1991 used as town hall. IPA - Region 6 Denmark bought the house in November 1993 and after minor remodelling, the house was named IPA Arresøhus and officially inaugurated on 4 March 1994.

#### • Accommodation:

IPA Arresøhus is 258 square meters in 3 levels. On the ground floor there are 2 double bedrooms and 3 bedrooms for 4 people and 1 toilet. On the first floor there are 3 singles, 3 doubles and 2. 4-bed rooms, two toilets and one bathroom. In total 14 rooms with 35 beds and also 15 guest beds, so a grand total of 50 beds.

On the ground floor there is a large living room with sofas, TV, video and DVD player and a laptop. There is a projector with a large screen, and for educational purposes a whiteboard. Wireless Internet access is available anywhere in the house. In the basement there is a dining room and cutlery for 50 people. There are good kitchen facilities with 2 ceramic stoves with ovens, 2 fridge / freezers and coffee makers and an industrial dishwasher. In the dining room there is a cosy bar with draft beer. Furthermore, in the basement there are separate bath and toilet facilities for both ladies and gentlemen.