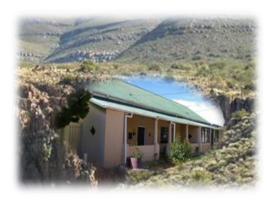

#### Denmark: IPA House Arresøhus

Location:
 Frederiksværk, North Zealand

House Manager: Erik Bryld

BookingsErik Bryld

International Code: DKAR

| Information                        | Yes | No |
|------------------------------------|-----|----|
| Bedding/Linen Provided             | Х   |    |
| Towels Provided                    | Х   |    |
| Ensuite Rooms Available            | Х   |    |
| Communal Bathrooms                 | Х   |    |
| Hairdryers Available               | Х   |    |
| Non-Smoking House                  | Х   |    |
| Kitchen Utensils/Cutlery Available | Х   |    |
| Fridge/s & Freezers                | Х   |    |
| Stove: Electricity                 | Х   |    |
| Stove: Gas                         | Х   |    |
| Central Heating                    | Х   |    |
| Parking Available                  | Х   |    |
| Pets Allowed                       |     | X  |

#### Location:

Arresøhus is located in North Zealand next to Denmark's largest lake called Arresø. The oldest part of Arresøhus was built for about 140 years ago as a residence for the staff of the army. The house was in 1957 taken over by town government of Kregme / Vinderød and was until 1991 used as town hall. IPA - Region 6 Denmark bought the house in November 1993 and after minor remodelling, the house was named IPA Arresøhus and officially inaugurated on 4 March 1994.

#### • Accommodation:

IPA Arresøhus is 258 square meters in 3 levels. On the ground floor there are 2 double bedrooms and 3 bedrooms for 4 people and 1 toilet. On the first floor there are 3 singles, 3 doubles and 2. 4-bed rooms, two toilets and one bathroom. In total 14 rooms with 35 beds and also 15 guest beds, so a grand total of 50 beds.

On the ground floor there is a large living room with sofas, TV, video and DVD player and a laptop. There is a projector with a large screen, and for educational purposes a whiteboard. Wireless Internet access is available anywhere in the house. In the basement there is a dining room and cutlery for 50 people. There are good kitchen facilities with 2 ceramic stoves with ovens, 2 fridge / freezers and coffee makers and an industrial dishwasher. In the dining room there is a cosy bar with draft beer. Furthermore, in the basement there are separate bath and toilet facilities for both ladies and gentlemen.