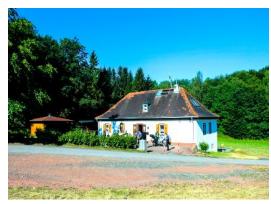

#### Denmark: IPA House Arresøhus

Location:
 Frederiksværk, North Zealand

House Manager: Erik Bryld

BookingsErik Bryld

International Code: DKAR

| Information                        | Yes | No |
|------------------------------------|-----|----|
| Bedding/Linen Provided             | Х   |    |
| Towels Provided                    | Х   |    |
| Ensuite Rooms Available            | Х   |    |
| Communal Bathrooms                 | Х   |    |
| Hairdryers Available               | Х   |    |
| Non-Smoking House                  | Х   |    |
| Kitchen Utensils/Cutlery Available | Х   |    |
| Fridge/s & Freezers                | Х   |    |
| Stove: Electricity                 | Х   |    |
| Stove: Gas                         | Х   |    |
| Central Heating                    | Х   |    |
| Parking Available                  | Х   |    |
| Pets Allowed                       |     | X  |

#### Location:

Arresøhus is located in North Zealand next to Denmark's largest lake called Arresø. The oldest part of Arresøhus was built for about 140 years ago as a residence for the staff of the army. The house was in 1957 taken over by town government of Kregme / Vinderød and was until 1991 used as town hall. IPA - Region 6 Denmark bought the house in November 1993 and after minor remodelling, the house was named IPA Arresøhus and officially inaugurated on 4 March 1994.

#### • Accommodation:

IPA Arresøhus is 258 square meters in 3 levels. On the ground floor there are 2 double bedrooms and 3 bedrooms for 4 people and 1 toilet. On the first floor there are 3 singles, 3 doubles and 2. 4-bed rooms, two toilets and one bathroom. In total 14 rooms with 35 beds and also 15 guest beds, so a grand total of 50 beds.