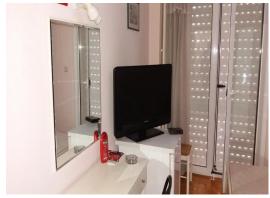

#### • Accommodation:

This is a self-contained motel type unit, consisting of one bedroom with a Queen Size & Futon Sofa Bed – The accommodation is only suitable for two persons prepared to share a bed. Under special circumstances a small child may be accommodated with a fold up bed.

Amenities include two lounge chairs, a flat screen HD television, clock radio, and a reverse cycle (heating & cooling) air-conditioning unit. The en-suite bathroom, is equipped with large shower, toilet, vanity unit, plus a washing & drying machine and laundry trough for hand washing. Gas hot water is included in the tariff. A fully equipped kitchen including refrigerator, gas top cooker, wall oven, microwave, electric jug and a complete range of crockery and cutlery