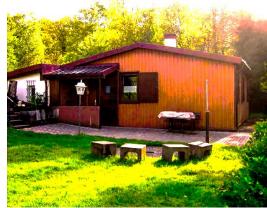

#### **Denmark: IPA Center Esbjerg**

Location:
 Jutland Peninsula

House Manager: Bent Christensen

BookingsSvend Larsen

International Code: DKES

| Information                        | Yes | No |
|------------------------------------|-----|----|
| Bedding/Linen Provided             | Х   |    |
| Towels Provided                    | X   |    |
| Ensuite Rooms Available            | X   |    |
| Communal Bathrooms                 | Х   |    |
| Hairdryers Available               | X   |    |
| Non-Smoking House                  | Х   |    |
| Kitchen Utensils/Cutlery Available | X   |    |
| Fridge/s & Freezers                | X   |    |
| Stove: Electricity                 | X   |    |
| Stove: Gas                         | X   |    |
| Central Heating                    | Х   |    |
| Parking Available                  | Х   |    |
| Pets Allowed                       |     | X  |

#### Location:

Esbjerg is a seaport town established in 1868 on the west coast of the Jutland peninsula in the southwest of Denmark. By road, it is 71 kilometres west of Kolding and 164 kilometres southwest of Aarhus. With a population of 71,618, it is the sixth-largest city in Denmark, and the largest in West Jutland.

IPA Center Esbjerg was originally built as a children's sanatorium by the Copenhagen Teachers' Association in 1925, and was designed to house 60 Copenhagen schoolgirls between the age of 10-12, who needed sun and fresh sea air.

#### • Accommodation:

IPA Esbjerg took over the house in 1987 and following extensive renovations, the property was reopened in 1988 as an IPA house with the participation of IPA founder Arthur Troop. The house has 10 rooms over 2 floors with a total of 24 beds. Toilet and shower are located on both floors.