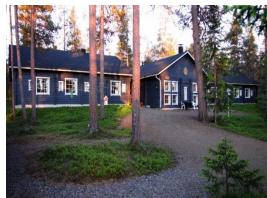

#### Finland: IPA House - Ylläs

Location:
 Äkäslompolo, Lapland

House Manager:
Kauko Kuismin

BookingsEija Aspholm

International Code: FIYL

| Information                        | Yes | No |
|------------------------------------|-----|----|
| Bedding/Linen Provided             |     | X  |
| Towels Provided                    |     | X  |
| Ensuite Rooms Available            |     | X  |
| Communal Bathrooms (saunas)        | X   |    |
| Hairdryers Available               | X   |    |
| Non-Smoking House                  | X   |    |
| Kitchen Utensils/Cutlery Available | X   |    |
| Fridge/s & Freezers                | X   |    |
| Stove: Electricity                 | X   |    |
| Stove: Gas                         |     | X  |
| Central Heating                    | X   |    |
| Parking Available                  | X   |    |
| Pets Allowed                       |     | X  |

#### Location:

The IPA House Ylläs is situated in Äkäslompolo, which is also known as "the seven fells village", in the municipality of Kolari in the Finnish part of Lapland. It is located next to a lake of the same name, north-east of Kolari.

#### • Accommodation:

IPA House Ylläs, the Flagship of IPA Section Finland, is the northernmost official IPA House in the world. The house, or should we say IPA mansion, is located in western Lapland about 150 km above The Arctic Circle.

The IPA House is a log mansion with 10 mini-apartments available to all IPA members. Each mini-apartment is fully equipped with beds for a maximum of 4 persons. A mini-kitchen, including a fridge and micro-wave oven, as well as a toilet, shower, radio and TV can be found in each apartment. In addition, as it is a Finnish IPA house, there are of course saunas: two to be precise. There is also a room with a washing machine and tumble dryers.